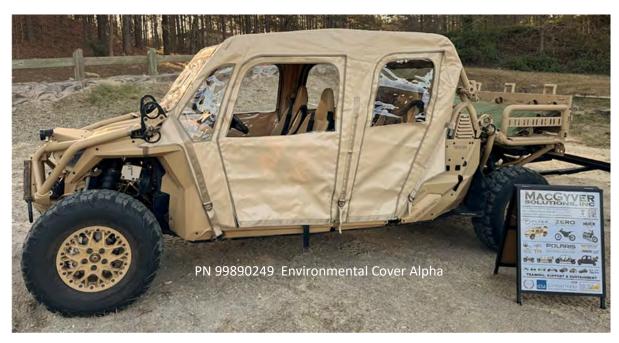

## **Environmental Enclosure Kit**

Soft Enclosure Kit w/Removable Panels for Polaris MRZR® Alpha

Polaris MRZR-Alpha / Ultra Light Tactical Vehicle -ULTV with Environmental Cover fully installed.

Stores / ships in 36"x15"x8" at 29 lb container.

- \* Commercial 'Soft Cab' enclosure adapted to MRZR-Alpha to protect occupants from rain/wind/weather.
- \* Removable by user to maintain vehicle configuration for CV-22 internal transportation.
- \* Door windows can be zipped down, Doors can be rolled back for operation in an 'open' configuration, or removed.
- \* Front and rear windows are removable / replaceable to allow operation with NVG/Thermal optics.
- \* Designed and manufactured in North Carolina, USA with Berry Compliant materials.
- \* Optional configuration for roof mounted weapons.
- \* Tan color or optional Green with PN: 99890249G.

PN: 99890249

**DESC: Environmental Cover Alpha** 

MacGyver Solutions Mike Jackson PO BOX 3906

217-254-3620 Pinehurst, NC 28374 gsa@milatv.com SDVOSB/HUBZone

Cage: 7JP09 UEI # JKVNT2ZWLA44 NAICS: 336999

www.milatv.com