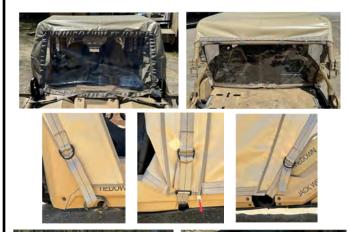

- \* Commercial 'Soft Cab' enclosure adapted to MRZR-Alpha to protect occupants from rain/wind/weather.
- \* Removable by user to maintain vehicle configuration for CV-22 internal transportation.
- \* Door windows can be zipped down, Doors can be rolled back for operation in an 'open' configuration, or removed.
- \* Front and rear windows are removable / replaceable to allow operation with NVG/Thermal optics.
- \* Designed and manufactured in North Carolina, USA with Berry Compliant materials.
- \* Optional configuration for roof mounted weapons.
- \* Tan color or optional Green with PN: 99890249G.