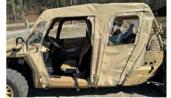

- \* Commercial 'Soft Cab' enclosure adapted to MRZR-Alpha to protect occupants from rain/wind/weather.
- \* Removable by user to maintain vehicle configuration for CV-22 internal transportation.
- \* Door windows can be zipped down, Doors can be rolled back for operation in an 'open' configuration, or removed.
- \* Front and rear windows are removable / replaceable to allow operation with NVG/Thermal optics.
- \* Designed and manufactured in North Carolina, USA with Berry Compliant materials.
- \* Optional configuration for roof mounted weapons.
- \* Tan color or optional Green with PN: 99890249G.