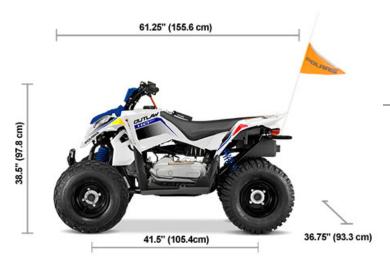

# DIMENSIONS

| Bed Box Dimensions (L x W x H)   | N/A                                              |
|----------------------------------|--------------------------------------------------|
| Box Capacity                     | N/A                                              |
| Estimated Dry Weight             | 278 lb (126 kg)                                  |
| Front/Rear Rack                  | N/A                                              |
| Fuel Capacity                    | 1.7 gal (6.4 L)                                  |
| Ground Clearance                 | 3.5 in (8.9 cm)                                  |
| Overall Vehicle Size (L x W x H) | 61.25 x 36.75 x 38.5 in (155.6 x 93.3 x 97.8 cm) |
| Payload Capacity                 | 180 lb (81.7 kg)                                 |
| Seat Height                      | 27 in (68.6 cm)                                  |
| Seating Capacity                 | 1                                                |
| Storage                          | Ν/Α                                              |

#### **TIRES / WHEELS**

| Front Tires | 19 x 7-8 Duro      |
|-------------|--------------------|
| Rear Tires  | 18 x 9.5-8 Duro    |
| Wheelbase   | 41.5 in (105.4 cm) |
| Wheels      | 8" Stamped Steel   |