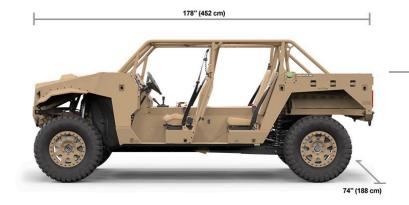

#### **Dimensions**

| GVW                    | 8,500 lb (3,856 kg)   |
|------------------------|-----------------------|
| Overall Vehicle Length | 178 in (452 cm)       |
| Overall Vehicle Width  | 74 in (188 cm)        |
| Payload Capacity       | 4,000 lb (1814 kg)    |
| Range                  | 500 MI / 805 KM @ GVW |